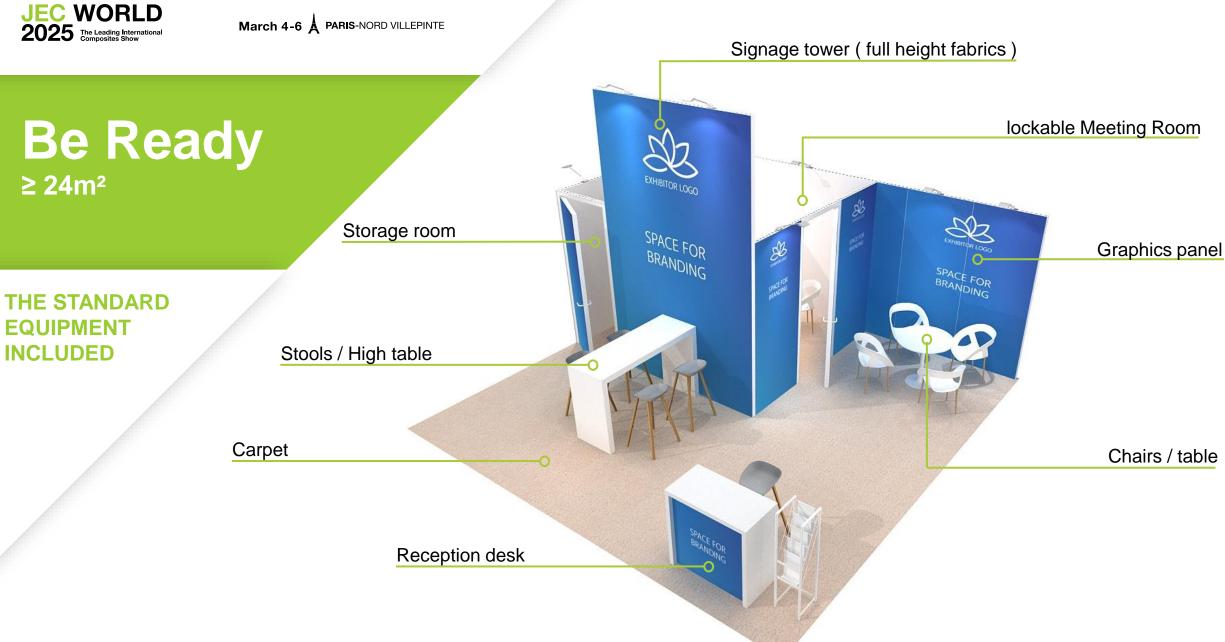

JEC WORLD
2025 The Leading International Composites Show

March 4-6 A PARIS-NORD VILLEPINTE

# HOW TO CUSTOMIZE YOUR BE READY BOOTH!

To **PROMOTE** your products or services, we recommend to **STRENGHTEN** your **VISIBILITY** on your booth with graphics options adapted to your **BE READY** equipped booth



Key figures



Customization is a key strategy for brand visibility and memorability



43,500+

**Professional Visits** 



1,300+

**Exhibitors** 



100+

**Visiting Countries** 



350+

**Equipped Booths** 

JEC

WORLD

WELCOME BIENVENUE





#### **OPTION TO STAND OUT WITHIN THIS EQUIPMENT**



#### **OPTION – FABRICS GRAPHICS**

- ✓ Printed direct to panels overlaying the poles as per the visual (each panel is roughly 1m wide)
- ✓ Attached directly to the framework on the booth using a clip system
- ✓ Hairline joins between each panel
- ✓ Best solution if you need to cover 1 panel by 1 panel
- ✓ Grabbing attention quickly
- ✓ Not usable for TV wall mounting or shelving\*



<sup>\*</sup>Please contact Customer Care team to discuss solutions

#### STUDY CASE WITH OPTION A – FABRIC PANEL EXAMPLE



## **EXAMPLES OF REALIZATIONS**



## **EXAMPLES OF REALIZATIONS**



# How to order graphics?

Do not hesitate to ask them for help, in particular to strengthen your visibility in the exhibition, highlight your branding and declin