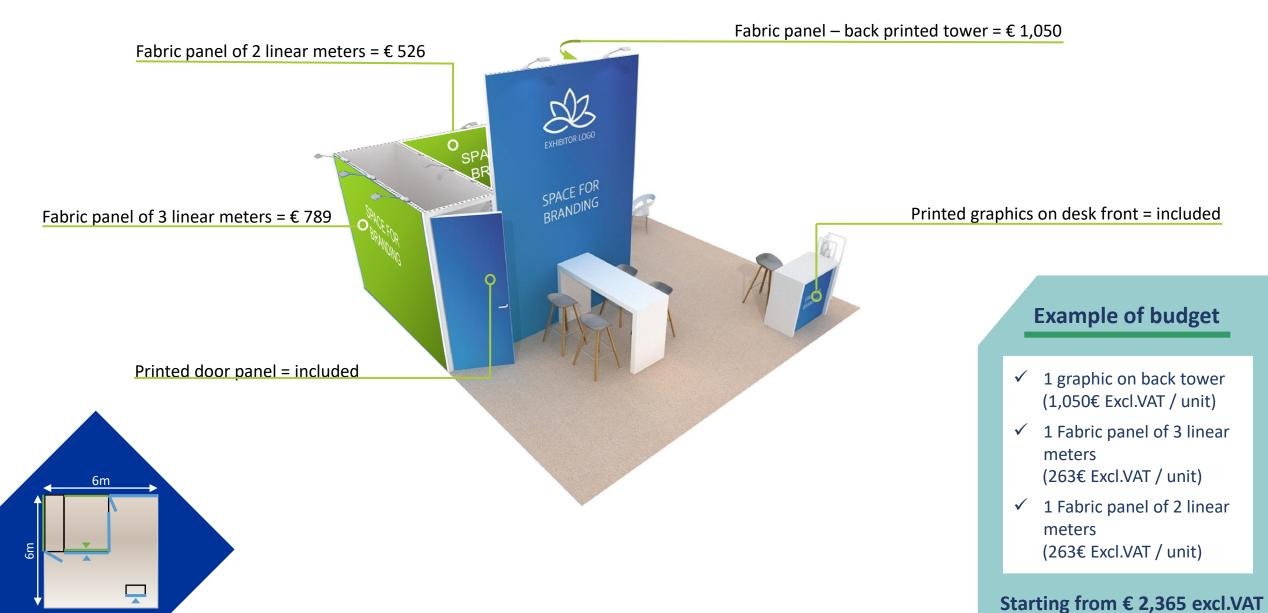

Customization is a key strategy for brand visibility and memorability



43,500+

**Professional Visits** 



1,300+

**Exhibitors** 



100+

**Visiting Countries** 



350+

**Equipped Booths** 

JEC

WORLD

WELCOME BIENVENUE





#### **OPTION TO STAND OUT WITHIN THIS EQUIPMENT**



#### **OPTION – FABRICS GRAPHICS**

- ✓ Printed direct to panels overlaying the poles as per the visual (each panel is roughly 1m wide)
- ✓ Attached directly to the framework on the booth using a clip system
- ✓ Hairline joins between each panel
- ✓ Best solution if you need to cover 1 panel by 1 panel
- ✓ Grabbing attention quickly
- ✓ Not usable for TV wall mounting or shelving\*



<sup>\*</sup>Please contact Customer Care team to discuss solutions

#### STUDY CASE WITH OPTION A – FABRIC PANEL EXAMPLE



## **EXAMPLES OF REALIZATIONS**



## **EXAMPLES OF REALIZATIONS**



# How to order graphics?

Do not hesitate to ask them for help, in particular to strengthen your visibility in the exhibition, highlight your branding and decline your communication through personalized signage printing on your booth:



Phone: +44 2476 380 190 (choose "2")



Email: GES JEC World - Customer Care Team



Monday - Friday 08:30 - 17:00 UTC + 1.