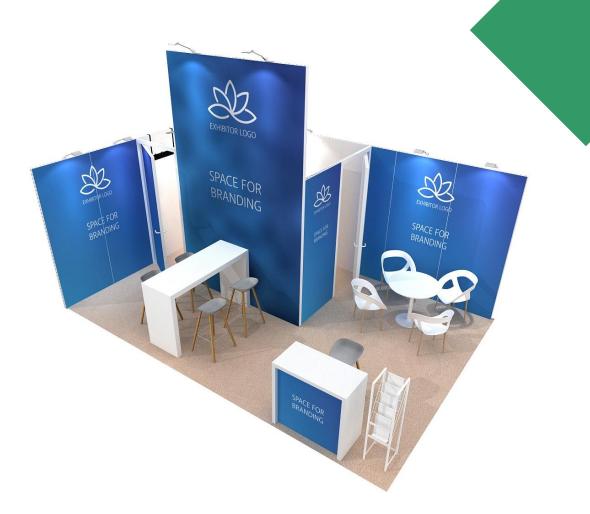

#### **OPTION – FABRICS GRAPHICS**

- ✓ Printed direct to panels overlaying the poles as per the visual (each panel is roughly 1m wide)
- ✓ Attached directly to the framework on the booth using a clip system
- ✓ Hairline joins between each panel
- ✓ Best solution if you need to cover 1 panel by 1 panel
- ✓ Grabbing attention quickly
- ✓ Not usable for TV wall mounting or shelving\*

#### STUDY CASE WITH OPTION A – FABRIC PANEL EXAMPLE